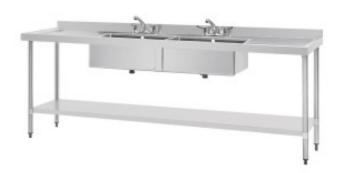

## Stainless Steel Sink - L 2400 x W 600 mm

This Stainless Steel Sink is designed for speed, efficiency, and reliability in your dishwashing work. The two sinks allow you to rinse and wash dishes at the same time, or to have two people working at the same time, which will double the output and significantly reduce the time needed to clear dirty dishes.

## **Caractéristiques Produit:**

Number of tanks: 2 Length (mm): 2400 **Depth (mm): 600** Height (mm): 900 Weight (kg): 71.53 Subject: steel **Bac** : 2

**Drainer**: right-and-left Backsplash: with-backsplash

Type of stainless steel: stainless-Low shelf: yes

steel-aisi-304