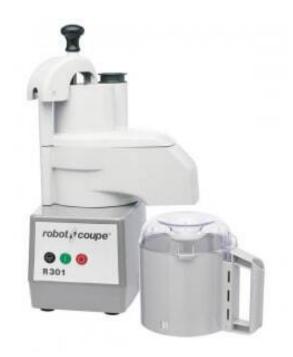

## R 301 Combined Cutter & Vegetable Slicer RE2523

## **Caractéristiques Produit :**

| Food: 230-v                                    | Do you want to make some fries? : no      | Do you want to make brunoise? : no            |
|------------------------------------------------|-------------------------------------------|-----------------------------------------------|
| Do you want to grate some vegetables? : yes    | Do you wish to knead? : yes               | Do you want to chop? : yes                    |
| Do you want to slice vegetables? : yes         | Number of speeds : 1                      | Number of seats? : 80                         |
| Length (mm): 355                               | <b>Depth (mm)</b> : 305                   | Height (mm): 570                              |
| Weight (kg): 22                                | Subject: stainless-steel                  | Power (W): 650                                |
| Country of Manufacture : france                | Do you want to have wavy cuts? : yes      | Do you want to make sticks or julienne? : yes |
| Would you like to make some fruit salads? : no | Would you like to make some waffles? : no | Number of revolutions per minute : 1500       |
| Chute diameter (mm): 58                        | Capacity (L): 3.7                         | Requires an electrician : yes                 |